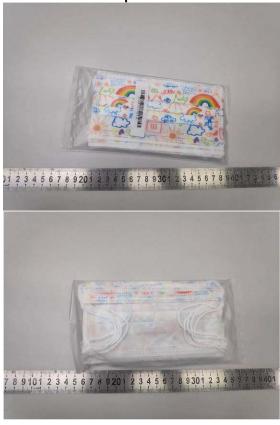

Sample Description : (A)GIMA BRANDED 20685 - 3 PLY SURGICAL MASK - DISPOSABLE -

**EARLOOP-FANTASY: CARTOON** 

Composition : (A)67% non-woven, 33% melt-blown

Sample Color : (A)FANTASY: CARTOON

Style No. : ELFM3600 Lot No. : Not provided

Sample Description : (A)GIMA BRANDED 20685 - 3 PLY SURGICAL MASK - DISPOSABLE -

**EARLOOP -FANTASY: CARTOON** 

Composition : (A)67% non-woven, 33% melt-blown

Sample Color : (A)FANTASY: CARTOON

Style No. : ELFM3600 Lot No. : Not provided

**EARLOOP - FANTASY: CARTOON** 

Composition : (A)67% non-woven, 33% melt-blown

Sample Color : (A)FANTASY: CARTOON

Style No. : ELFM3600 Lot No. : Not provided

Manufacturer : ELDO CARE CO., LIMITED

Test Performed : Selected test(s) as requested by applicant